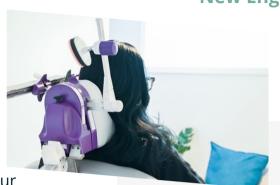

#### **Innovative Treatments**

• Transcranial Magnetic Stimulation (TMS)- a Non-invasive, FDA-approved treatment for depression