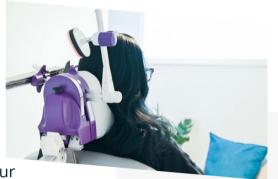

#### **Innovative Treatments**

• Transcranial Magnetic Stimulation (TMS)- a Non-invasive, FDA-approved treatment for depression